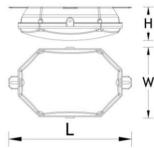

| Specification    | Lumen @<br>45°C | System<br>Power | Power<br>Factor | Current | Dimensions |       |       | Weight |
|------------------|-----------------|-----------------|-----------------|---------|------------|-------|-------|--------|
|                  |                 |                 |                 |         | L          | W     | Н     | Worgin |
| B42-34W-WB-LED   | 5700            | 36.5W           | 0.95            | 500mA   | 410mm      | 271mm | 132mm | 3.5kg  |
| B42-34W-NB-LED   | 5700            | 36.5W           | 0.95            | 500mA   | 410mm      | 271mm | 132mm | 3.5kg  |
| B42-46W-WB-LED   | 7825            | 50W             | 0.95            | 700mA   | 410mm      | 271mm | 132mm | 3.5kg  |
| B42-46W-NB-LED   | 7825            | 50W             | 0.95            | 700mA   | 410mm      | 271mm | 132mm | 3.5kg  |
| B42-71.5W-WB-LED | 11335           | 77W             | 0.95            | 1050mA  | 410mm      | 271mm | 132mm | 3.5kg  |
| B42-71.5W-NB-LED | 11335           | 77W             | 0.95            | 1050mA  | 410mm      | 271mm | 132mm | 3.5kg  |