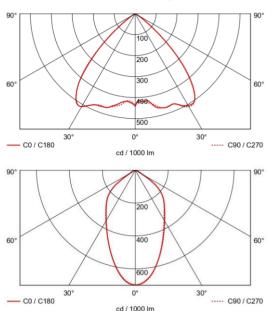

# LASCON® B42







|   | Life/ Maintenance             |                              |  |  |  |  |  |
|---|-------------------------------|------------------------------|--|--|--|--|--|
| • | LED Driver Average Rated Life | 100 000hrs                   |  |  |  |  |  |
| • | LED Life                      | 54 000hrs (L80 F10, TP 45°C) |  |  |  |  |  |

## **Application**

- Tunnel
- Industrial
- Conveyor
- Security

### Benefits

- 5 Year warranty
- Built-in surge Protection (optional extra 10kA/10kV available)

#### **Photometric Diagram**



Luminaire Efficiency: 84%

### **Product Features and Accessories**

- High colour rendering index CRI > 80
- Colour temperature 4000K (3000K and 5000K on request)
- Vossloh Schwabe main voltage (220-240V) LED module
- Ambient temperature: -25... +80°C
- LM6 high pressure die cast aluminium body
- Chemically treated epoxy powder coated
- Polycarbonate diffuser
- 316 stainless steel screws and heli-coils
- 3 x 20mm ø cable entry knockouts and 1 x M20 threaded gland entry
- Wide beam and narrow beam optics available
- Other mounting brackets available (ordered separately)

| Specification    | Lumen @<br>45°C | System<br>Power | Power<br>Factor | Current | Dimensions |       |       | Weight |
|------------------|-----------------|-----------------|-----------------|---------|------------|