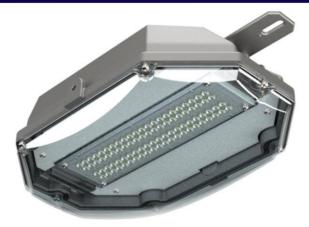

### **Product Features and Accessories**

- High colour rendering index CRI > 80
- Colour temperature 4000K (3000K and 5000K on request)
- Vossloh Schwabe main voltage (220-240V) LED module
- Ambient temperature: -25... +80°C
- LM6 high pressure die cast aluminium body
- Chemically treated epoxy powder coated
- Polycarbonate diffuser
- 316 stainless steel screws and heli-coils
- 3 x 20mm ø cable entry knockouts and 1 x M20 threaded gland entry
- Wide beam and narrow beam optics available
- Other mounting brackets available (ordered separately)