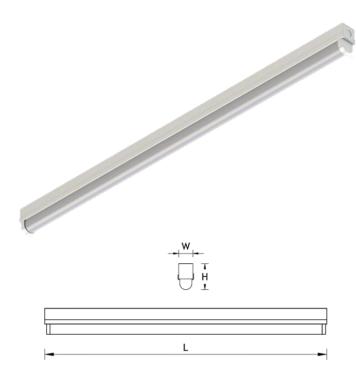

| Specification     | Lumen @<br>65°C | System<br>Power | Power<br>Factor | Current | Dimensions |      |      | Weight |
|-------------------|-----------------|-----------------|-----------------|---------|------------|------|------|--------|
|                   |                 |                 |                 |         | L          | W    | Н    | Worgin |
| BATTEN-17W-LED-HE | 3433            | 19.1W           | 0.98            | 200mA   | 1180mm     | 44mm | 73mm | 1.5kg  |
| BATTEN-24W-LED-HE | 4561            | 26.7W           | 0.98            | 275mA   | 1180mm     | 44mm | 73mm | 1.5kg  |
| BATTEN-31W-LED-HE | 5717            | 34.5W           | 0.98            | 350mA   | 1180mm     | 44mm | 73mm | 1.5kg  |
| BATTEN-36W-LED-HE | 6559            | 39.7W           | 0.98            | 400mA   | 1180mm     | 44mm | 73mm | 1.5kg  |