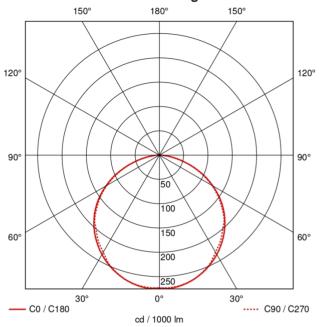

### **Photometric Diagram**

Luminaire Efficiency: 80.22%

|                    | Life/ Maintenance             |                              |  |  |
|--------------------|-------------------------------|------------------------------|--|--|
|                    | LED Driver Average Rated Life | 100 000hrs                   |  |  |
| $ \left[ \right] $ | LED Life                      | 72 000hrs (L80 F10, TP 65°C) |  |  |