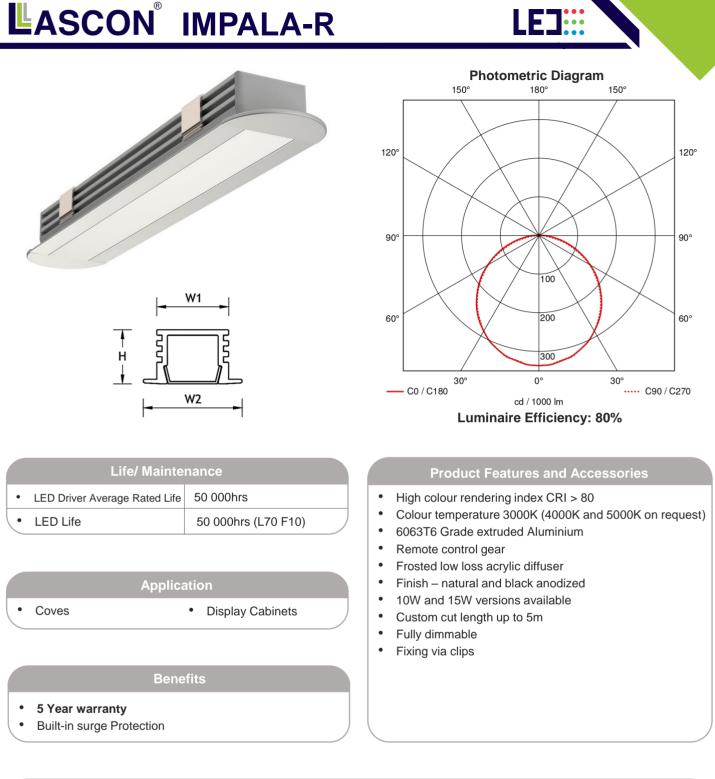

| Specification  | Lumen per m | System<br>Power | Power<br>Factor | Dimensions |      |      | Weight    |
|----------------|-------------|-----------------|-----------------|------------|------|------|-----------|
|                |             |                 |                 | W1         | W1   | н    | Weight    |
| IMPALA-R- 10W  | 1700        | 12W             | 0.96            | 16mm       | 22mm | 12mm | 0.2kg p/m |
| IMPALA-R - 15W | 2020        | 17W             | 0.96            | 16mm       | 22mm | 12mm | 0.2kg p/m |