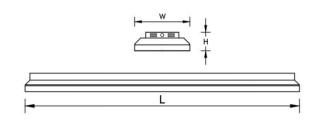

| Specification      |       | System | Power  | Current | Dimensions |       |      | Weight |
|--------------------|-------|--------|--------|---------|------------|-------|------|--------|
|                    |       | Power  | Factor |         | L          | W     | Н    | Weight |
| L-BAY-IND-54W-LED  | 9878  | 58.5W  | 0.98   | 300mA   | 1195mm     | 240mm | 80mm | 5kg    |
| L-BAY-IND-72W-LED  | 13117 | 79.4W  | 0.98   | 400mA   | 1195mm     | 240mm | 80mm | 5kg    |
| L-BAY-IND-108W-LED | 19676 | 119W   | 0.98   | 400mA   | 1195mm     | 240mm | 80mm | 5kg    |
| L-BAY-IND-136W-LED | 23896 | 142W   | 0.98   | 500mA   | 1195mm     | 204mm | 80mm | 5kg    |