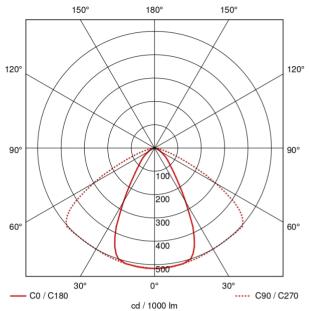

# L-BAY-IND







|   | Life/ Maintenance             |                              |  |  |  |  |  |
|---|-------------------------------|------------------------------|--|--|--|--|--|
| • | LED Driver Average Rated Life | 120 000hrs                   |  |  |  |  |  |
| • | LED Life                      | 72 000hrs (L80 F10, TP 65°C) |  |  |  |  |  |

## **Application**

- Warehouse
- Industrial

Aisles

Factory

#### Benefits

- 5 Year warranty
- Built-in surge Protection of 4kV

## **Photometric Diagram**



Luminaire Efficiency: 92.3%

#### **Product Features and Accessories**

- High colour rendering index CRI > 80
- Colour temperature 4000K (3000K and 5000K on request)
- Small colour tolerance MacAdam 3
- Tridonic LED module and driver
- Ripple current < 3%</li>
- All fixtures component parts are replaceable
- Ambient temperature: -40...+80°C
- Designed for quick and easy installation. Comes complete with 2 x P2000 mounting brackets and 4 x M5 eyebolts
- Rolled mild steel body with a structured silver epoxy powder coated finish
- Complete with 3m cabtyre and 5 Amp plug
- Complete with medium bay optic
- DALI/DSI and dimmable options available
- · Emergency options available
- · High efficiency and high output versions

| Specification      |       | System | Power  | Current | Dimensions