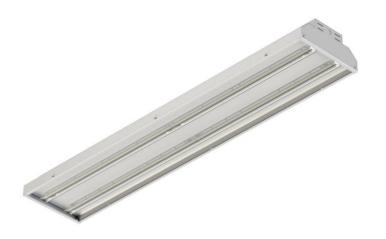

## **Application**

- Warehouse
- Industrial

Aisles

Factory

#### **Product Features and Accessories**

- High colour rendering index CRI > 80
- Colour temperature 4000K (3000K and 5000K on request)
- Small colour tolerance MacAdam 3
- Tridonic LED module and driver
- Ripple current < 3%</li>
- All fixtures component parts are replaceable
- Ambient temperature: -40...+80°C
- Designed for quick and easy installation. Comes complete with 2 x P2000 mounting brackets and 4 x M5 eyebolts
- Rolled mild steel body with a structured silver epoxy powder coated finish
- Complete with 3m cabtyre and 5 Amp plug
- Complete with medium bay optic
- DALI/DSI and dimmable options available
- · Emergency options available
- · High efficiency and high output versions