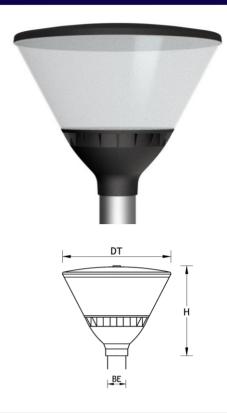

| Specification |      | System | Power  | Current | Dimensions   |              |       | Weight |
|---------------|------|--------|--------|---------|--------------|--------------|-------|--------|
| Specification |      | Power  | Factor |         | Diameter Top | Bottom Entry | Н     | Worgin |
| LUCCA-32W-LED | 6000 | 35.2W  | 0.98   | 350mA   | 460mm        | 76mm         | 400mm | 4.75kg |
| LUCCA-45W-LED | 8000 | 50W    | 0.98   | 500mA   | 460mm        | 76mm         | 400mm | 4.75kg |