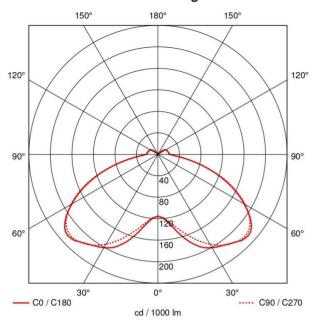

## **Photometric Diagram**

**Luminaire Efficiency: 84%** 

|   | Life/ Maintenance             |                              |  |  |  |
|---|-------------------------------|------------------------------|--|--|--|
| • | LED Driver Average Rated Life | 100 000hrs                   |  |  |  |
| • | LED Life                      | 54 000hrs (L80 F10, TP 45°C) |  |  |  |