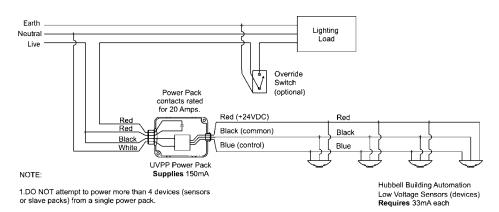

d         |
| Construction          | High-impact UL 94-5V plastic                                                                        |
| Plenum rated          | Complies with requirements for use in a plenum area Plenum rated for external junction box mounting |
| Operating environment | Indoor use only Operating temperature: 0° – 40°C 0% to 95% relative humidity, non-condensing        |
| Size and weight       | <b>Size:</b> 93.92mm x 59.18mm x 34.54mm                                                            |
| Colour                | Black                                                                                               |
| Warranty              | 5 years                                                                                             |

## Wiring Diagram